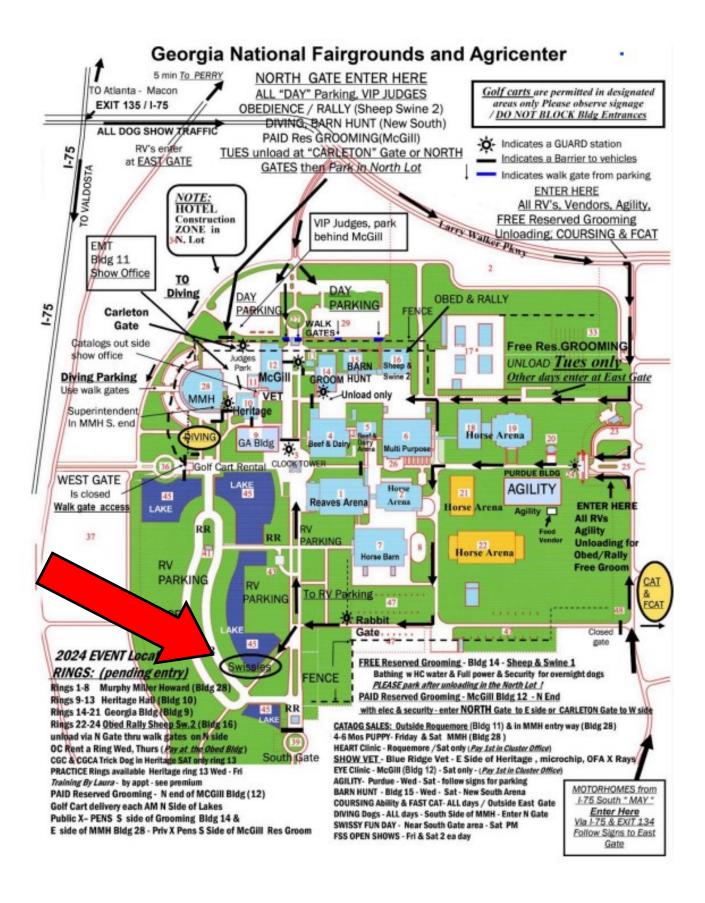

## **SWISSY FUN DAY**

held in the Georgia National Fairgrounds Campground on Saturday, April 13, 2024

The SOUTHBOUND SWISSY FUN DAY will be held near the GA National Fairgrounds South Gate (see map).

12:00 noon Saturday, April 13, 2024