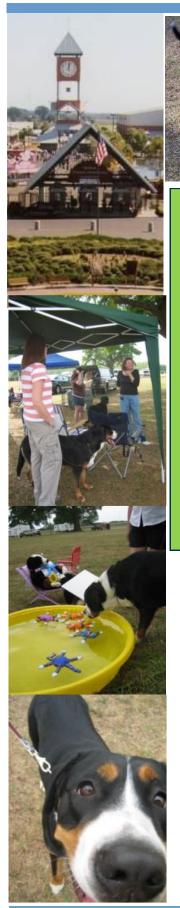

## **SWISSY FUN DAY**

held in the Georgia National Fairgrounds Campground on Saturday, April 13, 2024

The SOUTHBOUND SWISSY FUN DAY will be held near the GA National Fairgrounds South Gate (see map).

12:00 noon Saturday, April 13, 2024